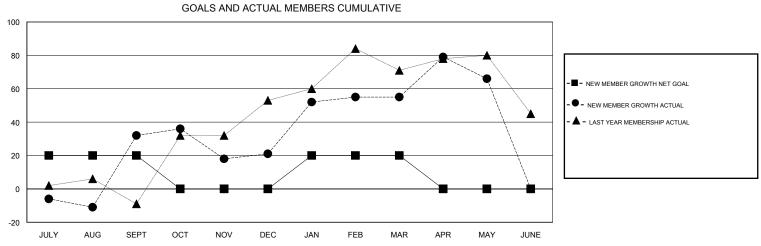

## THOMAS MATNEY **LOCATION ILLINOIS GMT CA** Clubs Members RESULTS FOR 2016-2017 RESULTS FOR 2016-2017 NEW CLUB GOAL NEW CLUBS DROPPED CLUBS NEW MEMBER GROWTH NEW MEMBER DROPPED QUARTER QUARTER NET GOAL (not reinstated GROWTH ACTUAL (not MEMBERS ACTUAL or transfers) reinstated or transfers) (including transfers) 0 20 81 49 JULY/AUG/SEPT JULY/AUG/SEPT 0 0 -20 52 63 OCT/NOV/DEC OCT/NOV/DEC 0 0 20 65 31 JAN/FEB/MAR JAN/FEB/MAR 0 2 0 85 APR/MAY/JUNE APR/MAY/JUNE -20 96