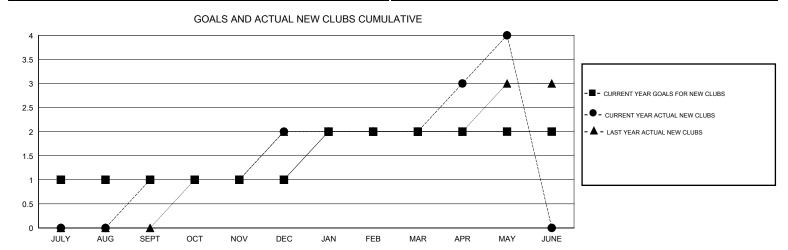

## THOMAS MATNEY **LOCATION ILLINOIS GMT CA** Clubs Members RESULTS FOR 2016-2017 RESULTS FOR 2016-2017 NEW CLUB GOAL NEW CLUBS DROPPED CLUBS NEW MEMBER GROWTH NEW MEMBER DROPPED QUARTER QUARTER NET GOAL (not reinstated GROWTH ACTUAL (not MEMBERS ACTUAL or transfers) reinstated or transfers) (including transfers) 0 20 81 49 JULY/AUG/SEPT JULY/AUG/SEPT 0 0 -20 52 63 OCT/NOV/DEC OCT/NOV/DEC 0 0 20 65 31 JAN/FEB/MAR JAN/FEB/MAR 0 2 0 85 APR/MAY/JUNE APR/MAY/JUNE -20 96